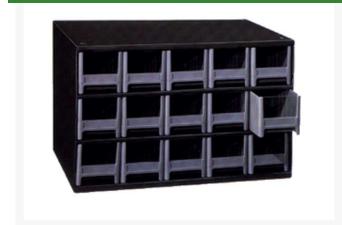

## Cabinet - 20 Drawer 3 w x 2 H x 11 D

RAM19-320

## **Details**

Perfect for small parts storage, these heavy duty modular cabinets feature steel frames and drawer supports in a charcoal gray baked enamel finish. Drawers are molded of gray styrene with transparent windows and a retaining tab to prevent spilling. Cabinets are 17"x11"x11" and include cross dividers.

- Perfect small-part storage
- Heavy-duty steel frames and drawer supports
- Baked-on enamel finish
- Molded gray styrene
- Transparent windows
- · Retaining tab prevents spilling
- · Cross dividers included
- 17" x 11" x 11"
- 20 Drawer, 3" W x 2" H x 11" D