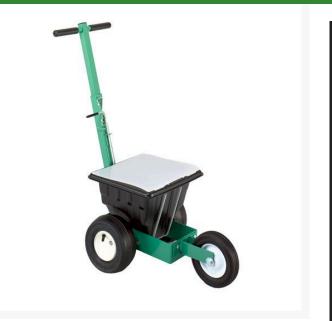

## Streamliner 353P Line Chalker

RAF353P

## Details

3-wheel, 35 lb. capacity chalker. The best in the biz. Heavy-duty steel frame and rugged molded plastic hopper withstands daily wear and tear. One-button retractable handle for easy on-site storage in storage boxes. Quick change between 2" & 4" lines. Variable flow control to better monitor chalk usage. Semi-transparent hopper cover makes it easy to monitor chalk capacity. Flexible brush agitator helps improve chalk flow for more consistent lines. Pneumatic tires.

- Three-wheel, 35 lb capacity
- Steel frame
- Molded plastic hopper
- One-button retractable handle
- Brush agitator improves chalk flow
- Pneumatic tires

## **Specifications**

| Manufacturer | Streamliner           |
|--------------|-----------------------|
| Capacity     | 35 gal                |
| Material     | Steel Frame / Plastic |
|              | Hopper                |
| Tires        | 3 in Pneumatic        |