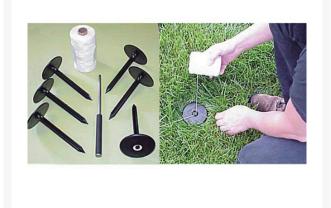

## **Details**

Measure only once and permanently locate layout points for any sports field. These one-piece durable marker anchors with built-in string guide are easy to install. Simply punch a hole in the ground with the starter tool, set the marker, string the line and stripe. If the line fades, re-stripe or re-string the markers with no re-measuring. Unique design will not catch cleats or attract debris. Anchor sets include anchors, starter tool and 600' of cord.

- Permanent field layout markers
- Will not catch cleats or debris
- Sets include anchors, starter tool and 600' of cord