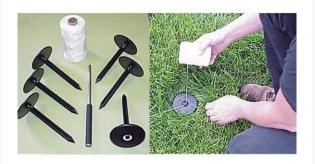

## Details

Measure only once and permanently locate layout points for any sports field. These one-piece durable marker anchors with built-in string guide are easy to install. Simply punch a hole in the ground with the starter tool, set the marker, string the line and stripe. If the line fades, re-stripe or re-string the markers with no re-measuring. Unique design will not catch cleats or attract debris. Anchor sets include anchors, starter tool and 600' of cord.

- Permanent field layout markers
- Will not catch cleats or debris
- Sets include anchors, starter tool and 600' of cord