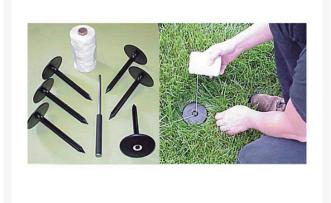

## **Details**

Measure only once and permanently locate layout points for any sports field. These one-piece durable marker anchors with built-in string guide are easy to install. Simply punch a hole in the ground with the starter tool, set the marker, string the line and stripe. If the line fades, re-stripe or re-string the markers with no re-measuring. Unique design will not catch cleats or attract debris. Anchor sets include anchors, starter tool and 600' of cord.

- Permanent field layout markers
- Will not catch cleats or debris
- Sets include anchors, starter tool and 600' of cord