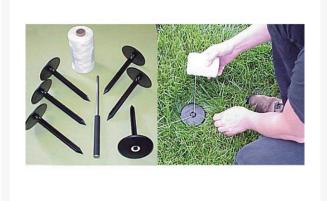

## **Details**

Measure only once and permanently locate layout points for any sports field. These one-piece durable marker anchors with built-in string guide are easy to install. Simply punch a hole in the ground with the starter tool, set the marker, string the line and stripe. If the line fades, re-stripe or re-string the markers with no re-measuring. Unique design will not catch cleats or attract debris. Anchor sets include anchors, starter tool and 600' of cord.

- Permanent field layout markers
- Will not catch cleats or debris
- Sets include anchors, starter tool and 600' of cord