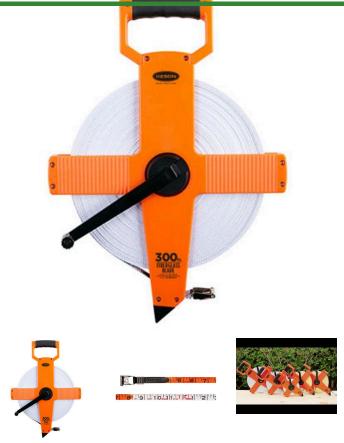

## **Open Reel Measuring Tape - 300'**

RAF18M300

## **Details**

A premium-quality fiberglass long tape in a built-fordurability housing! 1/2" Ultra-Glass blade for strength and accuracy. Easy-to-grasp, tough, molded crank handle is reinforced with metal to provide years of rugged use. Double throat rollers guide the blade return and prevent the tape from twisting. Shovel handle is ideal for rapid reeling. ABS plastic case. White side in feet, inches and 1/8" units, yellow side in metric (2mm). Hook end.

- Strong, accurate Ultra-Glass 1/2" tape
- White side in feet, inches and 1/8" increments
- Yellow side metric (2mm)
- Durable, easy-to-use ABS plastic case
- Easy-to-grasp crank handle
- Handle is metal-reinforced for years of use
- Double throat rollers guide blade return
- Tape won't twist on rewind
- Shovel-style handle ideal for rapid reeling