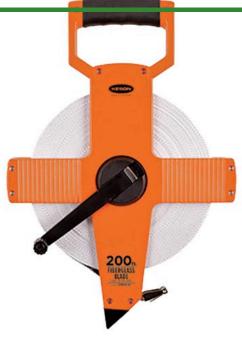

## **Open Reel Measuring Tape - 200'**

RAF18M200

## **Details**

A premium-quality fiberglass long tape in a built-fordurability housing! 1/2" Ultra-Glass blade for strength and accuracy. Easy-to-grasp, tough, molded crank handle is reinforced with metal to provide years of rugged use. Double throat rollers guide the blade return and prevent the tape from twisting. Shovel handle is ideal for rapid reeling. ABS plastic case. White side in feet, inches and 1/8" units, yellow side in metric (2mm). Hook end.

- Strong, accurate Ultra-Glass 1/2" tape
- White side in feet, inches and 1/8" increments
- Yellow side metric (2mm)
- Durable, easy-to-use ABS plastic case
- Easy-to-grasp crank handle
- Handle is metal-reinforced for years of use
- Double throat rollers guide blade return
- Tape won't twist on rewind
- Shovel-style handle ideal for rapid reeling