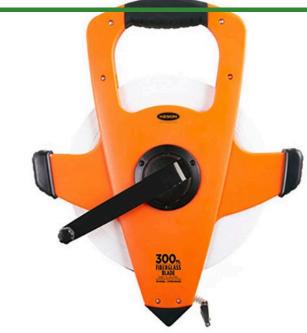

## **Super Rewind Measuring Tape - 300'**

RAF1810300E

## **Details**

Most durable, open-type reel with 3 x 1 speed rewind. Blade and housing are rust and breakresistant. Comfortable "No-slip" grip handle. Wide base crank handle for increased durability. Corrosion resistant, even to salt water, providing 3 times the usual tape life. Metal, planetary gearing for super-fast rewind and no more stripped gears! ABS precision-molded housing. Measures in feet, inches, 1/8" and 1/10 and 1/100 units. Ring attachment.

- Most durable open-type reel
- 3 x 1 speed rewind
- Rust- and break-resistant blade and housing
- Comfortable no-slip grip handle
- Wide base crank handle
- Corrosion resistant for 3 times longer life
- Measures feet, inches 1/8", 1/10 and 1/100 units
- Ring end