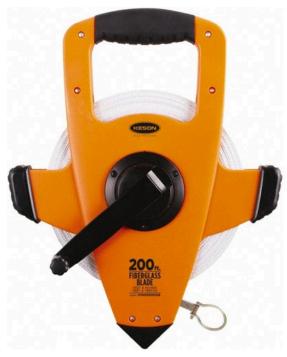

## **Super Rewind Measuring Tape - 200'**

RAF1810200E

## **Details**

Most durable, open-type reel with 3 x 1 speed rewind. Blade and housing are rust and breakresistant. Comfortable "No-slip" grip handle. Wide base crank handle for increased durability. Corrosion resistant, even to salt water, providing 3 times the usual tape life. Metal, planetary gearing for super-fast rewind and no more stripped gears! ABS precision-molded housing. Measures in feet, inches, 1/8" and 1/10 and 1/100 units. Ring attachment.

- Most durable open-type reel
- 3 x 1 speed rewind
- Rust- and break-resistant blade and housing
- Comfortable no-slip grip handle
- Wide base crank handle
- Corrosion resistant for 3 times longer life
- Measures feet, inches 1/8", 1/10 and 1/100 units
- Ring end
- 200 feet