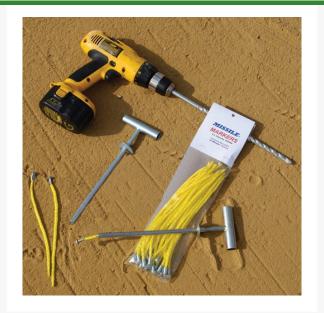

## Details

Missile Markers create accurate and permanent marks on any athletic field for layout and lining without templates or tape measures. Simply install markers in dot formation and connect the dots. A permanent pattern is maintained yet barely visible and does not affect play in any way. Use on baseball, football, soccer fields, or anywhere game lines are needed. Starter kit includes installation tool, 25 markers, carbide drill bit, instructions, and placement diagram. Drill not included.

- Permanent field layout markers
- Installation tool, 25 markers, carbide drill bit, instructions and diagram included

**Specifications** 

Manufacturer

**R&R** Products