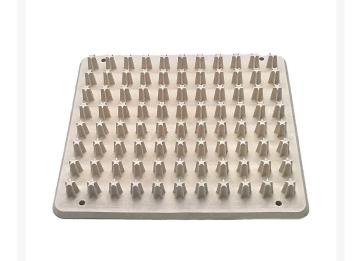

## **Details**

Quickly rid cleats of mud and grass for better traction, improved maneuverability, decreased injury, and cleaner dressing rooms. Rugged all-rubber construction. Used extensively by Major League Baseball and at nearly every Super Bowl. Install on the mound, outside the locker room door, around the team bench area, or in the dugout! Mount to treated lumber then bury in the ground for permanent installation, or throw down for temporary use. All rubber 13" x 12-1/2" with 84 spike cleaners.