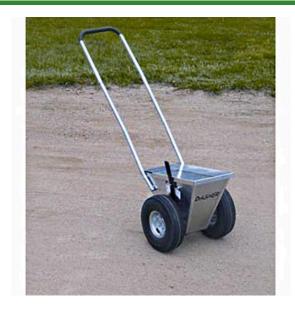

## **Details**

An extremely durable and maneuverable 2-wheel dry line marker built to dispense both a 2" and 4" wide line with instant shut-off. Features 10" dia. Run-flat tires, case aluminum 9" padded wheel feeder, push button handle that breaks down for compact transport-storage and hinged lid to keep moisture out. 25 lb. capacity. Made in U.S.A.

- Durable 2 Wheel Marker
- Dispenses 2" and 4" Wide Line
- 10" Run-Flat Tires
- 9" Case Aluminum Padded Wheel Feeder
- Foldable Push Button Handle for Transport and Storage

RAF03956

- Hanged Lid to Keep Moisture Out
- 25 lb. Capacity
- Made in U.S.A.