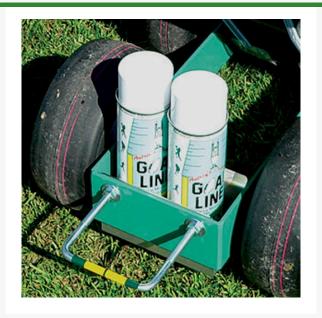

## **Details**

Add paint capabilities to your Streamliner 70P or 353P by including the Double-Play Attachment. Drop chalk on the infield then push the trigger to paint the grass on the outfield. A bolt-in storage tray is included to hold 2 additional aerosol athletic field marking paint cans. Can be used with most aerosol athletic field marking paint cans. Attaches to Streamline models 70, 70P, 353, 353P.