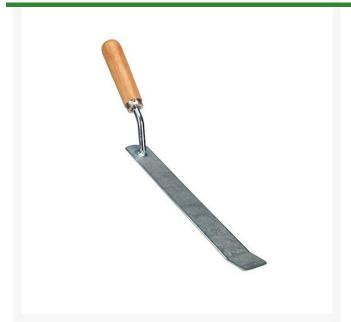

## **Standard Dig Out Tool** RAF01045

## **Details**

Keep your bases, anchors and plugs clean and in long lasting condition. Features a comfortable wooden handle with angled edge to scoop and scrape and remove dirt and debris. Basic tool to fit any budget. 8" x 2".

- Standard Dig Out Tool for Cleaning Bases, Anchors and Plugs
- Angled End
- Unique Angled Up Blade
- Comfortable Wooden Handle
- 8" x 2"