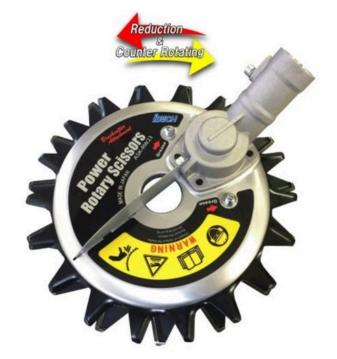

## **Power Rotary Scissors 9.5in**

RAF-PRS-95

## **Details**

The Power Rotary Scissors attachment features counter rotating blades to create a clean, sharp cut for any use. The 20:1 reduction ratio and automatic stopping blades are incredibly safe, fast and efficient. The 9.5" (241mm) blades are easy to sharpen and replace as the gear unit can be completely disassembled for easy maintenance. Multiple shaft adaptors are included to fit any brand head. Use along bunkers, cart paths, buildings, stakes and shallow under-water cutting. Cuts without kickback or throwing objects. Oversize 11" (280mm) diameter blades available for edge trimming and increased work efficiency.

- Counter rotating blades
- Clean, sharp cut without kickback
- Multiple shaft adapters included to fit any brand head
- Easy to disassemble and sharpen blades
- Use along bunkers, cart paths, buildings, stakes, and under-water cutting
- 9.5" blade included
- 11" blade available