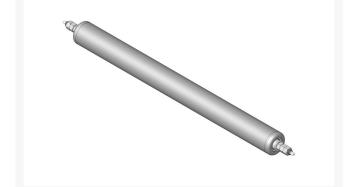

## **Roller - Smooth Tubular Steel**

RA900910

## Details

Constructed with a through shaft, this steel roller uses a through shaft and ball bearings.

**Replaces** Ransomes

A900910

Specifications

| Manufacturer     |
|------------------|
| Overhaul Kit No. |
| Roller Body      |
| Diameter         |
| Weight (lbs)     |

R&R Products R170703 2.375 in

9 lb

Fits Models Ransomes 180