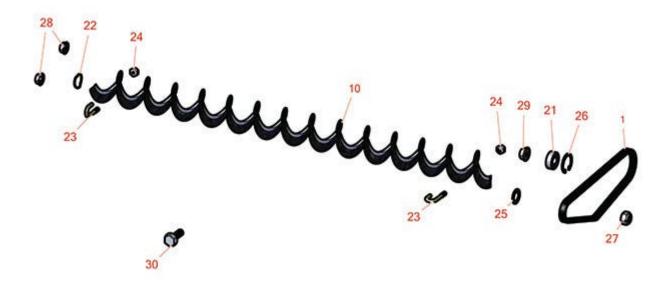

## Replaces Toro Greensmaster 300 Parts Dethatcher Unit - Model 04479

Rear Roller Brush - Model 04650

|       | R&R<br>Part No. | OEM<br>Part No.                                                                                           | Description                          | ` ) | Order<br>antity |
|-------|-----------------|-----------------------------------------------------------------------------------------------------------|--------------------------------------|-----|-----------------|
| Belts |                 |                                                                                                           |                                      |     |                 |
| 1     | R105-5720       | 105-5720                                                                                                  | Belt - Poly V                        | 1   |                 |
| Rolle | rs              |                                                                                                           |                                      |     |                 |
| 10    | R105-6792       | 104-1829,<br>105-6792                                                                                     | Brush - Rear Roller                  | 1   |                 |
| Othe  | r Parts Avail   | able                                                                                                      |                                      |     |                 |
| 21    | R251-259        | 251-259,<br>251-307                                                                                       | Bearing - Ball                       | 1   |                 |
| 22    | R115-7143       | 115-7143                                                                                                  | Spring - Wave                        | 1   |                 |
| 23    | R104-1830       | 104-1830                                                                                                  | Bolt - J                             | 2   |                 |
| 24    | R3296-2         | 32127-10,<br>3296-2,<br>9157404                                                                           | Nut - #10 Lock                       | 2   |                 |
| 25    | R112-6957       | 112-6957                                                                                                  | Washer - Hardened                    | 2   |                 |
| 26    | R104-4727       | 104-4727                                                                                                  | Ring - Retaining                     | 1   |                 |
| 27    | R121-4600       | 121-4600                                                                                                  | Locknut - 3/8-16 Hx HD Jam Nylon Ins | 1   |                 |
| 28    | R32128-33       | 32128-33                                                                                                  | Nut - 1/4-20 Flanged Serr            | 2   |                 |
| 28    | R301504         | 2296-42,<br>301504,<br>32127-24,<br>32128-33,<br>32146-17,<br>3296-16,<br>3296-42,<br>3296-42,<br>915661P | Locknut - ESNA 1/4-20                | 2   |                 |
| 29    | R104-8300       | 104-8300,<br>104-8300,<br>119-4041                                                                        | Locknut - 5/16-18 Flanged Y/Zinc     | 5   |                 |

## Replaces Toro Greensmaster 300 Parts Dethatcher Unit - Model 04479

Rear Roller Brush - Model 04650

| Item <b>R&amp;R</b> No <b>Part No.</b> | OEM<br>Part No.     | Description               | Qty<br>Req | Order<br>Quantity |
|----------------------------------------|---------------------|---------------------------|------------|-------------------|
| 30 <b>R3234-29</b>                     | 3234-17,<br>3234-29 | Bolt - 5/16-18x1 Serr Hex | 1          |                   |