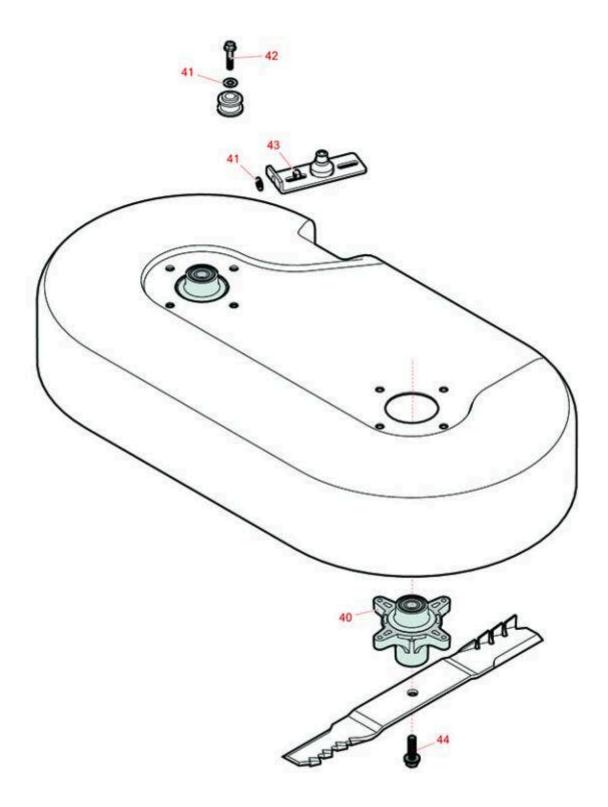

## Replaces Exmark Commercial 30 Parts Walk Behind Mower - Model ECX200GKC30000

Walk Behind Mower - Model ECX200GKC30000 Deck Parts OEM

|                       | R&R       | OEM                                                               |                                       | Qty | Order    |
|-----------------------|-----------|-------------------------------------------------------------------|---------------------------------------|-----|----------|
| No                    | Part No.  | Part No.                                                          | Description                           | Req | Quantity |
| Other Parts Available |           |                                                                   |                                       |     |          |
| 40                    | R139-3214 | 121-0751,<br>121-9107                                             | Spindle Assy                          | 2   |          |
| 41                    | R453011   | 3256-23,<br>3256-24,<br>3256-3,<br>3256-4,<br>48-9220,<br>80-7730 | Washer - Flat 3/8 SAE Y/Zinc          | 4   |          |
| 42                    | R32144-57 | 32144-57                                                          | Bolt - Hex Washer 5/16-18 x 1-1/2     | 2   |          |
| 43                    | R3296-29  | 3296-29                                                           | Locknut - 5/16-18 ESNA                | 2   |          |
| 44                    | R125-2466 | 125-2466                                                          | Bolt w/Washer - Blade 7/16-20 RH Thrd | 2   |          |
|                       |           |                                                                   |                                       |     |          |