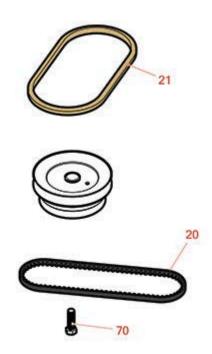

## Replaces Exmark Commercial 30 Parts Walk Behind Mower - Model ECX180CKA30000

Walk Behind Mower - Model ECX180CKA30000 Engine

|       | Part No.          | Part No. | Description                    | Qty<br>Req | Order<br>Quantity |
|-------|-------------------|----------|--------------------------------|------------|-------------------|
| Belts | i                 |          |                                |            |                   |
| 20    | R133-8151         | 133-8151 | Belt-V                         | 1          |                   |
| 21    | R121-5765         | 121-5765 | Belt - V                       | 1          |                   |
| Hose  | 25                |          |                                |            |                   |
| 40    | R109-0304         | 109-0304 | Hose - Fuel - Filter to Engine | 2          |                   |
| Othe  | r Parts Available |          |                                |            |                   |
| 70    | R3212-4           | 3212-4   | Bolt - Hex HD 7/16-20 x 1 GR5  | 1          |                   |
| 71    | R2412-98          | 2412-98  | Clamp - Spring - Hose 1/4      | 6          |                   |
|       |                   |          |                                |            |                   |