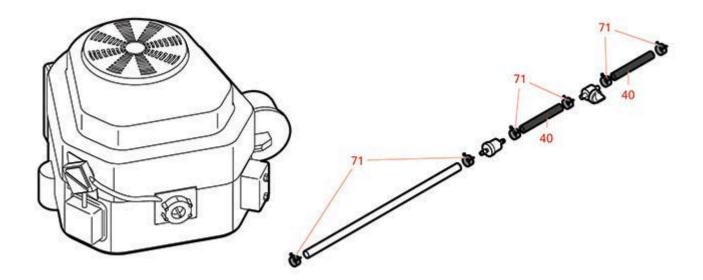

## Replaces Exmark Commercial 30 Parts Walk Behind Mower - Model ECX180CKA30000

Walk Behind Mower - Model ECX180CKA30000 Engine

|       | Part No.          | Part No. | Description                    | Qty<br>Req | Order<br>Quantity |
|-------|-------------------|----------|--------------------------------|------------|-------------------|
| Belts | i                 |          |                                |            |                   |
| 20    | R133-8151         | 133-8151 | Belt-V                         | 1          |                   |
| 21    | R121-5765         | 121-5765 | Belt - V                       | 1          |                   |
| Hose  | 25                |          |                                |            |                   |
| 40    | R109-0304         | 109-0304 | Hose - Fuel - Filter to Engine | 2          |                   |
| Othe  | r Parts Available |          |                                |            |                   |
| 70    | R3212-4           | 3212-4   | Bolt - Hex HD 7/16-20 x 1 GR5  | 1          |                   |
| 71    | R2412-98          | 2412-98  | Clamp - Spring - Hose 1/4      | 6          |                   |
|       |                   |          |                                |            |                   |