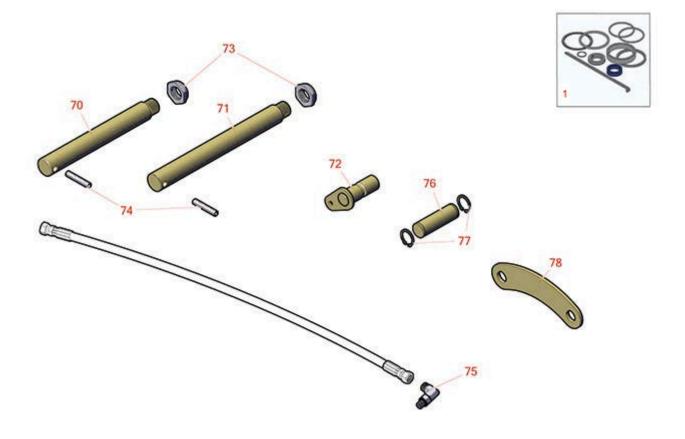

## **Replaces Toro Reelmaster 6700D Parts**

Traction Unit - Models 03808 & 03813 Lift Arm

|       | R&R<br>Part No.                                       | OEM<br>Part No.         | Description                      | Qty<br>Req | Order<br>Quantity |
|-------|-------------------------------------------------------|-------------------------|----------------------------------|------------|-------------------|
| Overl | haul Kits                                             |                         |                                  |            |                   |
| 1     | R107-2564                                             | 107-2564                | Seal Kit - Fits 107-1981 Hyd Cyl | 1          |                   |
|       | Tech Note: Used o                                     | n Hydraulic Cylinder No | o. 108-4440:                     |            |                   |
| Othe  | r Parts Available                                     |                         |                                  |            |                   |
| 70    | R98-8826                                              | 98-8826                 | Pin-Pivot                        | 2          |                   |
|       | Tech Note: Used o                                     | n Rear No. 6 and No. 7  | Lift Arm Assembly:               |            |                   |
| 71    | R95-7158                                              | 95-7158                 | Pin - Pivot                      | 2          |                   |
|       | Tech Note: Used on Front and Rear Lift Arms Assembly: |                         |                                  |            |                   |
| 72    | R105-9889                                             | 105-9889,<br>125-1906   | Cylinder Pin Assy                | 2          |                   |
| 73    | R3296-49                                              | 3296-49                 | Locknut - 1 in 14                | 4          |                   |
| 74    | R32121-110                                            | 32121-110               | Roll Pin - Slotted               | 4          |                   |
| 75    | R340-132                                              | 340-132                 | Hydraulic Fitting - 90 Deg       | 5          |                   |
| 76    | R92-7548                                              | 92-7548                 | Pin - Cylinder                   | 2          |                   |
| 77    | R458039                                               | 32151-36                | Ring - Retaining                 | 4          |                   |
| 78    | R98-8821                                              | 98-8821                 | Link - Rear                      | 1          |                   |
|       |                                                       |                         |                                  |            |                   |