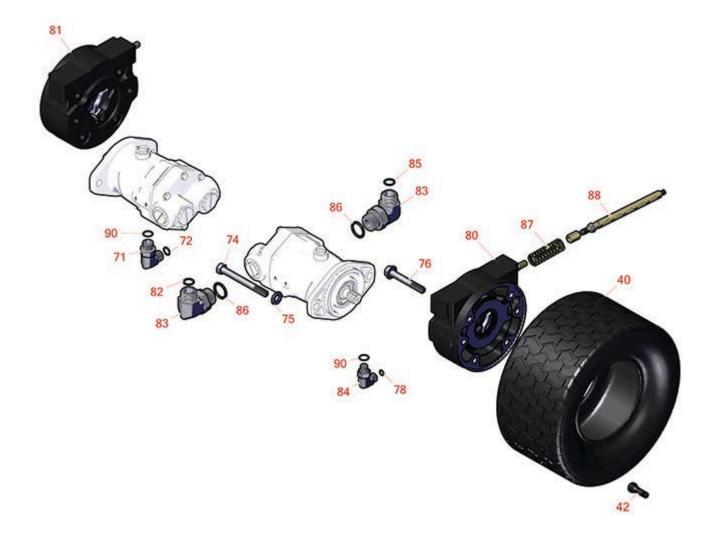

## **Replaces Toro Reelmaster 6700D Parts**

Traction Unit - Models 03808 & 03813 Front Wheel

|       | R&R<br>Part No.                                                                                                                                                                                                                                                                                                                                                                                                                                                                                                           | OEM<br>Part No.                                                                                     | Description                                           | Qty<br>Req | Order<br>Quantity |  |  |  |
|-------|---------------------------------------------------------------------------------------------------------------------------------------------------------------------------------------------------------------------------------------------------------------------------------------------------------------------------------------------------------------------------------------------------------------------------------------------------------------------------------------------------------------------------|-----------------------------------------------------------------------------------------------------|-------------------------------------------------------|------------|-------------------|--|--|--|
| Tires | & Tires                                                                                                                                                                                                                                                                                                                                                                                                                                                                                                                   |                                                                                                     |                                                       |            |                   |  |  |  |
| 0     | TIRES                                                                                                                                                                                                                                                                                                                                                                                                                                                                                                                     |                                                                                                     | Click Here to View Complete<br>Tire Selection         | 0          |                   |  |  |  |
| 40    | RCT5293E6                                                                                                                                                                                                                                                                                                                                                                                                                                                                                                                 |                                                                                                     | Tire - 29x14.00-15 Nhs (6 Ply)<br>Carlisle Ultra Trac | 2          |                   |  |  |  |
|       | Tech Note: Front:                                                                                                                                                                                                                                                                                                                                                                                                                                                                                                         |                                                                                                     |                                                       |            |                   |  |  |  |
|       | Detail Description: The Carlisle Ultra Trac tire is the ideal choice for specialized applications that prioritize high flotation and turf preservation. With its wide, flat footprint, reduced void in the tread, low ground pressure, good traction, and even pressure distribution, this tire delivers exceptional turf protection and performance. Whether you@re maintaining golf courses or engaging in grounds maintenance, the Carlisle Ultra Trac tire ensures optimal turf preservation and reliable operation.: |                                                                                                     |                                                       |            |                   |  |  |  |
| 42    | R232-24                                                                                                                                                                                                                                                                                                                                                                                                                                                                                                                   | 232-24,<br>232-35                                                                                   | Stem - Valve w/ Cap                                   | 2          |                   |  |  |  |
| Othe  | r Parts Available                                                                                                                                                                                                                                                                                                                                                                                                                                                                                                         |                                                                                                     |                                                       |            |                   |  |  |  |
| 71    | R340-98                                                                                                                                                                                                                                                                                                                                                                                                                                                                                                                   | 340-98                                                                                              | Hydraulic Fitting                                     | 1          |                   |  |  |  |
| 72    | R237-30                                                                                                                                                                                                                                                                                                                                                                                                                                                                                                                   | 23-6320,<br>237-30                                                                                  | O-Ring - Seal                                         | 3          |                   |  |  |  |
| 74    | R33116-120                                                                                                                                                                                                                                                                                                                                                                                                                                                                                                                | 33116-120                                                                                           | Bolt - M12-1.75 x 120mm Hx<br>HD                      | 1          |                   |  |  |  |
| 75    | R3256-26                                                                                                                                                                                                                                                                                                                                                                                                                                                                                                                  | 01-166-0540,<br>01-166-0820,<br>17-2530,<br>24-13-BD,<br>30-8570,<br>3256-26,<br>356206,<br>48-9390 | Washer - 1/2 in                                       | 1          |                   |  |  |  |
| 76    | R33106-090                                                                                                                                                                                                                                                                                                                                                                                                                                                                                                                | 33106-090                                                                                           | Bolt - M12-1.75 x 90 Fl Hex HD<br>Gr 8.8              | 1          |                   |  |  |  |
| 78    | R237-22                                                                                                                                                                                                                                                                                                                                                                                                                                                                                                                   | 107-8844,<br>237-22,<br>237-78                                                                      | O-Ring                                                | 5          |                   |  |  |  |

## **Replaces Toro Reelmaster 6700D Parts**

Traction Unit - Models 03808 & 03813 Front Wheel

|    | R&R<br>Part No. | OEM<br>Part No.              | Description                | Qty<br>Req | Order<br>Quantity |
|----|-----------------|------------------------------|----------------------------|------------|-------------------|
| 80 | R100-3070-03    | 100-3070-03                  | Brake Assy - LH            | 1          |                   |
| 81 | R100-3069-03    | 100-3069-03                  | Brake Assy - RH            | 1          |                   |
| 83 | R340-142        | 340-142,<br>95-1692          | Hydraulic Fitting - 90 Deg | 4          |                   |
| 84 | R340-18         | 340-18                       | Hydraulic Fitting          | 1          |                   |
| 85 | R237-58         | 237-58                       | O-Ring                     | 5          |                   |
| 86 | R237-81         | 237-81,<br>237.81,<br>327-81 | O-Ring                     | 4          |                   |
| 87 | R94-3088        | 94-3088                      | Spring - Compression       | 2          |                   |
| 88 | R92-7530        | 92-7530                      | Brake Cable Assy - LH      | 1          |                   |
| 88 | R92-7529        | 92-7529                      | Brake Cable Assy - RH      | 1          |                   |
| 90 | R237-79         | 237-79                       | O-Ring                     | 1          |                   |