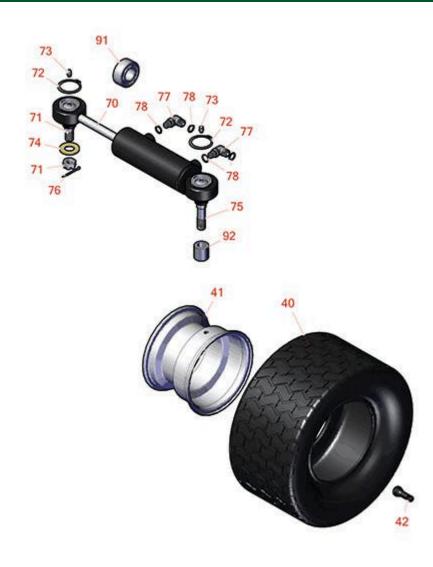

## **Replaces Toro Reelmaster 6700D Parts**

Traction Unit - Models 03808 & 03813 Rear Wheel

|               | R&R<br>Part No. | OEM<br>Part No.                                                                                                                                | Description                                       | Qty<br>Req | Order<br>Quantity |  |  |
|---------------|-----------------|------------------------------------------------------------------------------------------------------------------------------------------------|---------------------------------------------------|------------|-------------------|--|--|
| Overhaul Kits |                 |                                                                                                                                                |                                                   |            |                   |  |  |
| 1             | R86-5390        | 72-9680,<br>74-3590,<br>83-7240,<br>86-5390                                                                                                    | Seal Kit - Hyd Cyl                                | 1          |                   |  |  |
| Tires         |                 |                                                                                                                                                |                                                   |            |                   |  |  |
| 40            | RTGG1036        |                                                                                                                                                | Tire - 20 x 10.00-10 (6 Ply) Greenball Ultra Turf | 2          |                   |  |  |
|               | Tech Note: Re   | ear:                                                                                                                                           |                                                   |            |                   |  |  |
| 41            | R100-2582       | 100-2582,<br>120-8909,<br>217-120,<br>217-125                                                                                                  | Rim - Rear Tire 10 x 7                            | 2          |                   |  |  |
| 42            | R232-24         | 232-24,<br>232-35                                                                                                                              | Stem - Valve w/ Cap                               | 2          |                   |  |  |
| Othe          | r Parts Availa  | ble                                                                                                                                            |                                                   |            |                   |  |  |
| 70            | R94-8141        | 94-8141                                                                                                                                        | Hydraulic Cylinder                                | 1          |                   |  |  |
| 71            | R106-6774       | 106-6774,<br>92-5838,<br>92-5838-01                                                                                                            | Ball Joint                                        | 3          |                   |  |  |
| 72            | R32151-104      | 32151-104                                                                                                                                      | Ring - Retaining, Ex                              | 2          |                   |  |  |
| 73            | R302-5          | 21-6010,<br>302-11,<br>302-37,<br>302-47,<br>302-5,<br>302-57,<br>302-58,<br>302-6,<br>31-0300,<br>32-9660,<br>60-0800,<br>62-3880,<br>92-4181 | Fitting - Grease                                  | 2          |                   |  |  |

## **Replaces Toro Reelmaster 6700D Parts**

Traction Unit - Models 03808 & 03813 Rear Wheel

|    | R&R<br>Part No. | OEM<br>Part No.                     | Description                | Qty<br>Req | Order<br>Quantity |
|----|-----------------|-------------------------------------|----------------------------|------------|-------------------|
| 74 | R92-5836        | 92-5836                             | Flat Washer - Hardened     | 1          |                   |
| 75 | R100-3795       | 100-3795                            | Ball Joint                 | 2          |                   |
| 76 | R3272-12        | 01-151-0090,<br>28-19-D,<br>3272-12 | Pin - Cotter 1/8 x 1-1/4   | 3          |                   |
| 77 | R340-97         | 340-97                              | Hydraulic Fitting - 90 Deg | 2          |                   |
| 78 | R237-22         | 107-8844,<br>237-22,<br>237-78      | O-Ring                     | 4          |                   |
| 91 | R99-7534        | 99-7534                             | Bearing - Double Row Ball  | 1          |                   |
| 92 | R100-3796       | 100-3796                            | Spacer - Ball Joint        | 1          |                   |