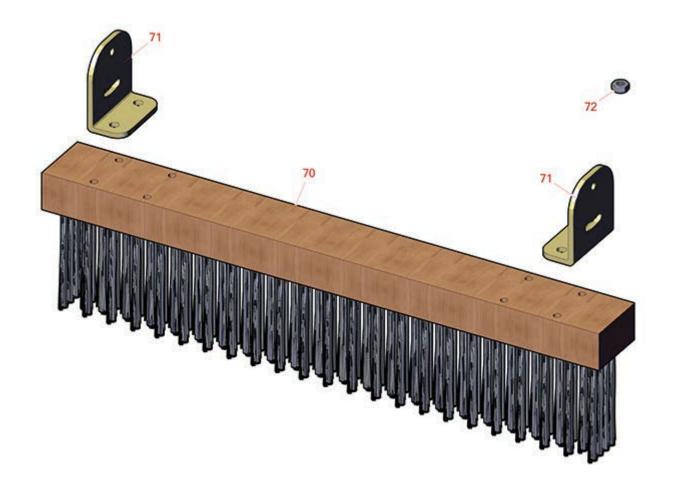

## **Replaces Toro Greensmaster eFlex 2100 Parts**

DPA Cutting Unit - Model 04251 & 04252 Out-Front Brush Kit - Model 04266

|    | R&R<br>Part No. | OEM<br>Part No.                                                                                          | Description                           | Qty<br>Req | Order<br>Quantity |
|----|-----------------|----------------------------------------------------------------------------------------------------------|---------------------------------------|------------|-------------------|
| 70 | R105-9602       | 105-9602                                                                                                 | Brush - Incl 2 Ea R150283 Brackets    | 1          |                   |
| 71 | R150283         | 120-9630                                                                                                 | Bracket - Brush - Fits R&R Brush Only | 2          |                   |
| 72 | R3296-29        | 1-804256,<br>3290-357,<br>3296-29,<br>915662P                                                            | Locknut - 5/16-18 ESNA                | 6          |                   |
| 72 | R32153-3        | 119-4038,<br>22-12-AJFD,<br>32127-35,<br>32146-5,<br>32153-3,<br>3296-18,<br>3296-29,<br>3296-31,<br>N/A | Locknut - 5/16-18 ESNA Zinc           | 6          |                   |