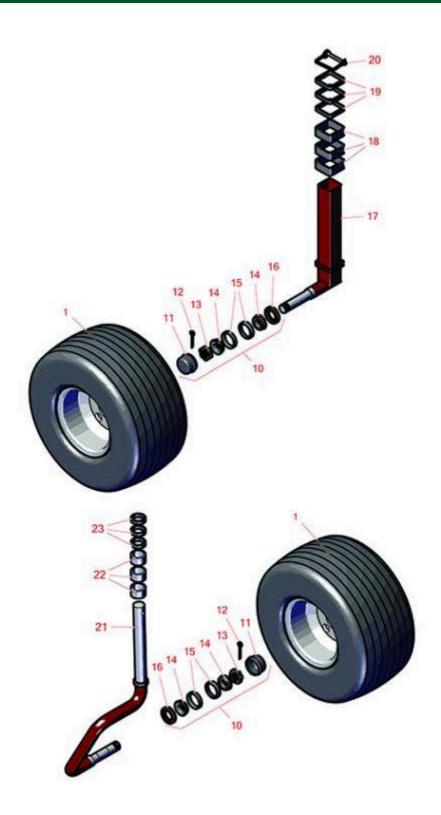

## **Replaces Progressive Turf TD92 Parts**

Tri-Deck Finishing Mower Caster Wheel

|       | R&R<br>Part No.    | OEM<br>Part No.         | Description                      | Qty <b>Order</b><br>Req <b>Quantity</b> |
|-------|--------------------|-------------------------|----------------------------------|-----------------------------------------|
| Tires | & Wheels           |                         |                                  |                                         |
| 1     | RTD-1028           | 521028                  | Wheel - Caster Assy              | 10                                      |
| Othe  | r Parts Available  |                         |                                  |                                         |
| 10    | R140525            | 521405                  | Kit - Caster Wheel Rebuild       | 10                                      |
|       | Detail Description | : Includes: Grease Cap, | Bearings, Cups and Grease Seals: |                                         |
| 11    | R140526            | 521748                  | Cap - Grease                     | 10                                      |
| 12    | R460052            | 521752                  | Pin - Cotter 3/16 x 1-1/2        | 12                                      |
| 13    | R140528            | 521474,<br>521747       | Nut - 1-14 Slotted Jam           | 12                                      |
| 14    | R254-94            | 521494                  | Tapered Bearing Cone             | 20                                      |
| 15    | R254-72            | 521744                  | Cup - Bearing                    | 20                                      |
| 16    | R140527            | 521493                  | Seal - Grease                    | 10                                      |
| 17    | RTD-1406           | 521406                  | Caster - Square 92 Deck          | 2                                       |
| 18    | RTD-1039           | 521039                  | Spacer - 1 Sq Set/6              | 2                                       |
| 19    | RTD-1040           | 521040                  | Spacer - Sq 3/8 Set/6            | 2                                       |
| 20    | RTD-1038           | 521038                  | Clip - 5/16 Quick Set/4          | 1                                       |
| 21    | RTD-1404           | 521404                  | Caster - 1-1/4 Swivel            | 6                                       |
| 22    | RTD-1030           | 521030                  | Spacer - 1 x 1-1/4 Set/6         | 3                                       |
| 23    | RTD-1029           | 521029                  | Spacer - 3/8 x 1-1/4 Set/6       | 3                                       |
|       |                    |                         |                                  |                                         |