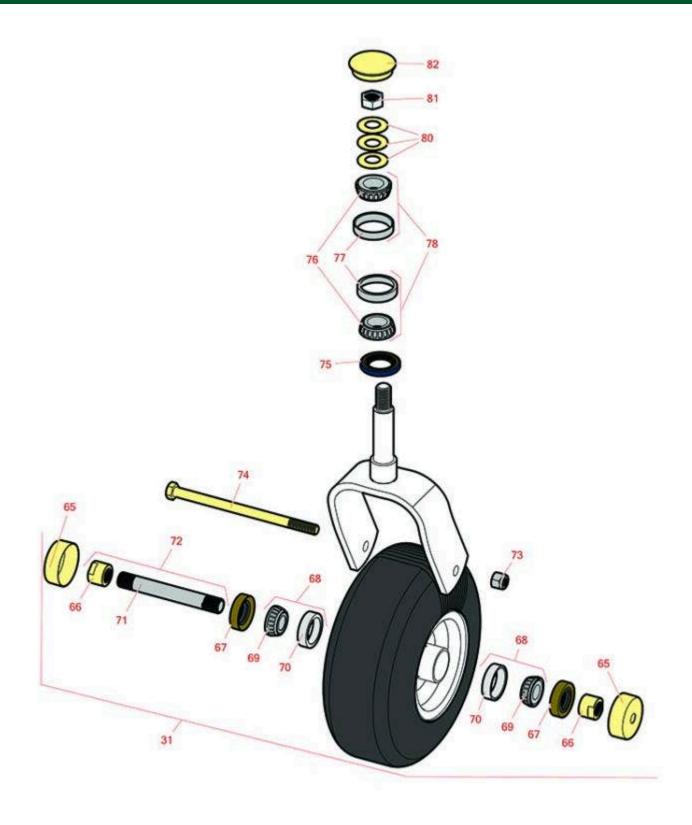

## **Replaces Exmark Vertex V-Series Parts**

52in Zero-Turn Mower - Model VXV060B1852A00 Caster Wheel

|                       | R&R<br>Part No.                                                                      | OEM<br>Part No.         | Description                        | Qty<br>Req | Order<br>Quantity |  |  |
|-----------------------|--------------------------------------------------------------------------------------|-------------------------|------------------------------------|------------|-------------------|--|--|
| Tires                 |                                                                                      |                         |                                    |            |                   |  |  |
| 31                    | R109-9126                                                                            | 109-9126                | Tire & Wheel - 13x5.00-6 - White   | 2          |                   |  |  |
|                       | Tech Note: Inc                                                                       | l: items 65-74:         |                                    |            |                   |  |  |
| Other Parts Available |                                                                                      |                         |                                    |            |                   |  |  |
| 65                    | R103-2768                                                                            | 103-2768                | Guard - Seal                       | 4          |                   |  |  |
| 66                    | R103-3051                                                                            | 103-3051                | Spacer - Nut - Hardened            | 4          |                   |  |  |
| 67                    | R103-0063                                                                            | 103-0063                | Seal - Grease                      | 4          |                   |  |  |
| 68                    | R500534                                                                              | 1-633585,<br>R & R ONLY | Bearing - with Cup                 | 4          |                   |  |  |
|                       | Detail Description: Kit includes: 1 ea R254-78- Bearing Cone & R254-79 Bearing Cone: |                         |                                    |            |                   |  |  |
| 69                    | R254-78                                                                              | 1-633585                | Tapered Bearing Cone               | 4          |                   |  |  |
| 70                    | R254-79                                                                              | 1-633584,<br>R & R ONLY | Cup - Bearing                      | 4          |                   |  |  |
|                       | Detail Description: Use R254-79M installation mandrel to properly install race.:     |                         |                                    |            |                   |  |  |
| 71                    | R103-3155                                                                            | 103-3155                | Axle - Caster                      | 2          |                   |  |  |
| 72                    | R126-5360                                                                            | 126-5360                | Axle- Caster w/Spacer Nut          | 2          |                   |  |  |
| 73                    | RF5003                                                                               | 3296-23                 | Locknut - ESNA 1/2-13              | 2          |                   |  |  |
| 74                    | R325-42                                                                              | 325-42                  | Bolt - 1/2-13 x 8 Hex Head Gr 5    | 2          |                   |  |  |
| 75                    | R116-5647                                                                            | 116-5647,<br>R & R ONLY | Seal - Grease                      | 2          |                   |  |  |
| 76                    | R254-94                                                                              | 1-543509                | Tapered Bearing Cone               | 4          |                   |  |  |
| 77                    | R254-72                                                                              | 1-543508                | Cup - Bearing                      | 4          |                   |  |  |
| 78                    | R500596                                                                              | R & R ONLY              | Tapered Bearing Set - Cup and Cone | 4          |                   |  |  |
|                       |                                                                                      |                         |                                    |            |                   |  |  |

## **Replaces Exmark Vertex V-Series Parts**

52in Zero-Turn Mower - Model VXV060B1852A00 Caster Wheel

| Item <b>R&amp;R</b><br>No <b>Part No.</b> | OEM<br>Part No. | Description                  | Qty <b>Order</b><br>Req <b>Quantity</b> |
|-------------------------------------------|-----------------|------------------------------|-----------------------------------------|
| 80 <b>R1-633508</b>                       | 1-633508        | Washer - Spring Disc         | 6                                       |
| 81 <b>R3296-51</b>                        | 3296-51         | Nut - Nylon Lock 3/4-10 Gr 8 | 2                                       |
| 82 <b>R103-4882</b>                       | 103-4882        | Grease Cap - Castor          | 2                                       |