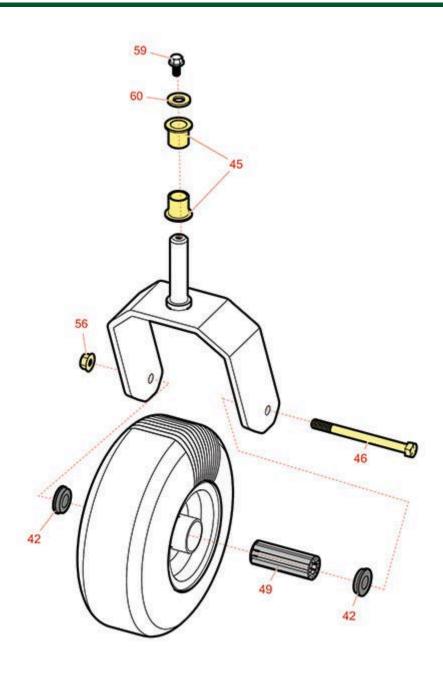

## **Replaces Exmark Turf Tracer S-Series Parts**

Walk Behind Mower - Model TTS600GKA363E0 with 36in Deck

Caster Wheel

|                       | R&R<br>Part No. | OEM<br>Part No.      | Description                          | Qty<br>Req | Order<br>Quantity |
|-----------------------|-----------------|----------------------|--------------------------------------|------------|-------------------|
| Other Parts Available |                 |                      |                                      |            |                   |
| 42                    | R1-513810       | 1-513810             | Flanged Bushing                      | 4          |                   |
| 45                    | R1-303514       | 1-303514             | Bearing - Flanged                    | 4          |                   |
| 46                    | R325-20         | 325-20               | Bolt - Hx HD 1/2-13 x 6              | 2          |                   |
| 49                    | R1-513809       | 1-513809             | Bearing - Roller 3/4 ID x 3 3/4 Long | 2          |                   |
| 56                    | R32128-23       | 32128-23,<br>99-5107 | Nut - Lock Hex Flanged 1/2-13        | 2          |                   |
| 59                    | R110-1718       | 110-1718             | Screw-HHF                            | 2          |                   |
| 60                    | R1-373034       | 1-373034             | Washer - 7/16 HD                     | 2          |                   |