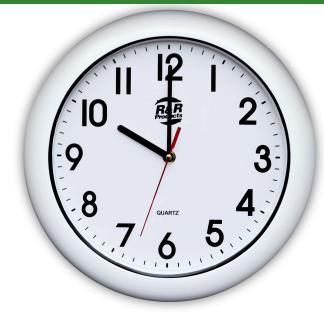

## **R&R Indoor/Outdoor Wall Clock**

R90333

## **Details**

Attractive indoor/outdoor wall clock with black face has silvertone frame, hands, numbers and second hand. Temperature gauge ( -20 F. to 120 F) and humidity monitor (0% to 100%) make it even more useful. Easy to read. Large 13-3/4" diameter.

- Indoor/outdoor wall clock
- Black face
- Silvertone frame, hands and numbers
- Second hand
- Easy to read
- Temperature range -20 F to 120 F
- Humidity range 0 to 100%
- 13-3/4" diameter