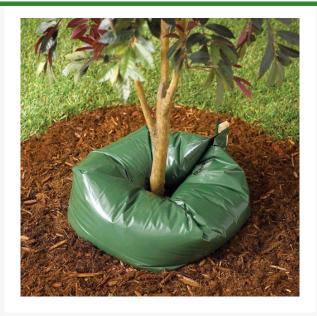

## **Details**

The Ooze Tube provides a control water drip with the use of emitters for the establishment of trees in under-irrigated sites. Growth is promoted beginning with a heavy water output, like rain, then gradually decreasing as the tube empties. Additional emitters may be added as needed. Connect tubes together for trees 5" or larger. Use on any tree or evergreen. Emitters and stake included. Refill 15 gallon every 2 weeks. Refill 25 gal. every 3 weeks. Reusable. Green.