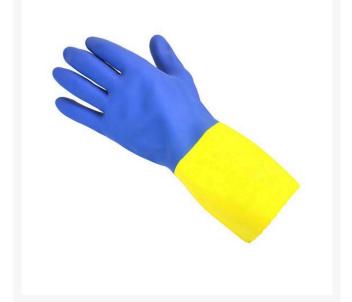

## Details

Blue neoprene over yellow latex gloves provide increased protection against a wide range of chemicals, with a double-dipped palm for strength and durability. Rubber underglove shows through when the glove needs to be replaced. Unsupported, heavy-duty, cotton, flock lining with diamond pattern grip. Excellent resistance to abrasion, cuts and snags. 28 mil. 12" length. Pkg/12.

- Blue neoprene over yellow latex
- Raised diamond grip
- Double dipped palm
- Increased chemical protection from acids, caustics, solvents and oils
- Flock lining
- Excellent abrasion, cut and snag resistance
- 28 mil.
- Package/12