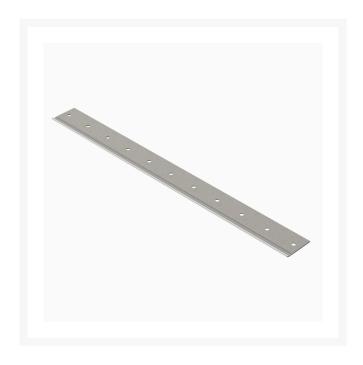

## **Details**

R&R Bedknives are manufactured from high carbon-boron alloy steel and then hardened to RC46-49 to match the temper of our reel blades and original equipment reels. Bedknives are surface ground on the top and front edge and straightened three times before being packaged with oil for rust prevention. All R&R Bedknives now have an increased front edge grind for added life. All R&R Bedknives are guaranteed against defects in material and workmanship under normal use for the life of the part.

## **Specifications**

Manufacturer R&R Products

A - Bedknife Length 30 in B - Bedknife 11

**Mounting Holes** 

C - Bedknife Lowest 3/8 in

HOC