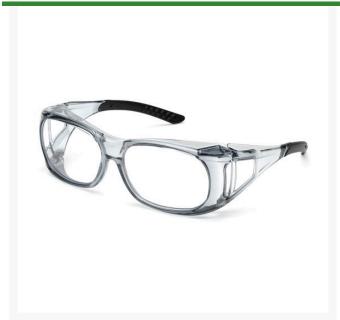

## **Elvex Ovr-Specs II Safety Glasses - Clear** R7085C

## **Details**

Designed to fit over your regular prescription glasses. Small side windows and soft rubber temples. Ballistic Vo Rated. Clear. Fits over most medium RX eyeware, up to 145mm.

- Less bulky than traditional OVR-Specs
- Fits over most medium Rx eyewear up to 145mm
- Small side windows
- Soft rubber temples
- Ballistic Vo Rated
- Clear