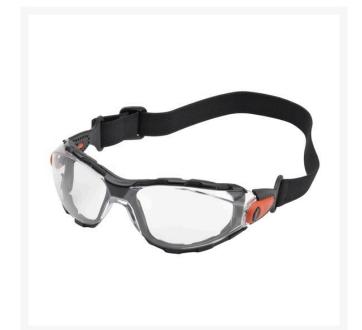

## Elvex Go-Specs Safety Glasses - Clear -Anti-Fog w/ Elastic Strap R7082C

## Details

Protect against dusty, dirty, windy environments to prevent serious eye irritation and eye damage. These closed cell foam-lined goggle-like safety glasses are designed with an elastic fabric strap to offer closer fit and excellent comfort with a wide field of vision. Featuring 1.8 mm thick Polycarbonate lens with SuperCoat anti-fog coating. 99% UV protection for UV A, B and C 180-380 nm. Use indoor or outdoor. ANSI Z87.1-2010 (+) and CE EN-166 High Impact. Anti-fog. Elastic fabric strap.

- Protects eyes against environment
- Easily convert from safety goggles to safety glasses
- Ballistic impact-resistant molded clear lens with SuperCoat anti-fog coating
- 1.8mm thick polycarbonate lenses
- Fabric elastic strap on black frame/orange accent
- Indoor or outdoor use