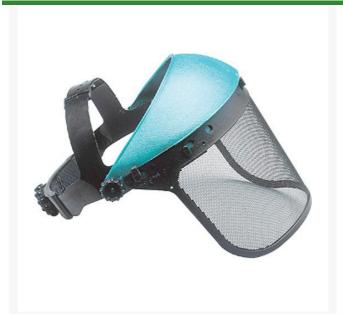

## Faceguard - Headgear w/Steel Screen R7081

## **Details**

Elvex ultimate headgear and face screen combination is designed for outdoor applications where ventilation and air circulation is critical when using mowers, wood chippers, line trimmers and power blowers. Ratchet headgear has brow guard, five swivel locks, a permanent padded sweat band and steel mesh visor. Separate eye protection may be required.

- Protective screen permits air circulation
- Five swivel locks
- Permanent padded sweat band
- Steel mesh visor
- Brow guard
- Eye protection may be required