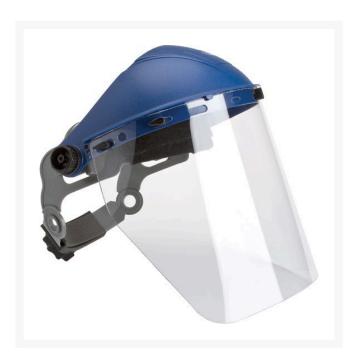

## Details

Ideal for shop use providing maximum protection from chemical splash. High-impact and heat resistant, with a polycarbonate face shield for high visibility. Features a ratchet headgear with brow guard, five swivel locks, a permanent padded sweat band and clear visor.

- Ideal for shop use
- Maximum chemical spash protection
- High visibility
- Heat resistant
- Ratchet headgear
- Permanent padded sweat band
- Clear visor