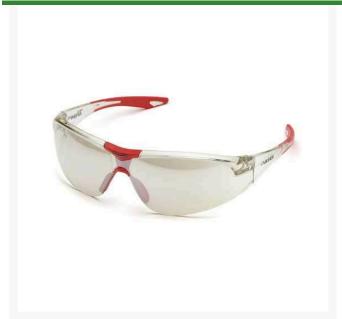

## **Details**

One of the most popular safety glasses with premium comfort and performance. Wraparound uni-lens design offers full panoramic view and superior ballistic protection. Enjoy a soft, flexible nose bridge to minimize slippage and provide all day comfort. Clear frame on clear lens, Grey frame on grey lens. Straight temple with red soft rubber tips. Black Frame. Meets ANSI Z87.1, CE EN-166 and Ballistic VO requirements.

- Wrap-around design for full visibility
- Ballistic protection
- Soft, flexible bridge for all-day comfort
- Indoor/outdoor lenses; red temple tips