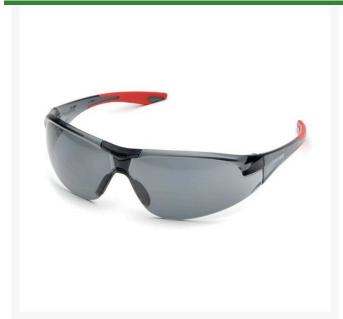

## **Elvex Avion Safety Glasses - Grey** R7069G

## **Details**

One of the most popular safety glasses with premium comfort and performance. Wraparound uni-lens design offers full panoramic view and superior ballistic protection. Enjoy a soft, flexible nose bridge to minimize slippage and provide all day comfort. Clear frame on clear lens, Grey frame on grey lens. Straight temple with red soft rubber tips. Black Frame. Meets ANSI Z87.1, CE EN-166 and Ballistic VO requirements.

- Wrap-around design for full visibility
- Ballistic protection
- Soft, flexible bridge for all-day comfort
- Grey lenses; red temple tips