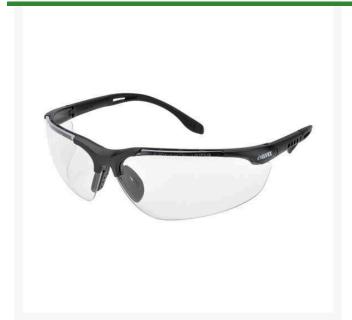

## **Details**

Contemporary wraparound ballistics-rated protection safety glasses for harsh industrial environments. Unique frame design with ventilation slots. The adjustable 4-length drop temples gently hook behind the ears for a custom fit, reducing slippage during work activity. The soft, self-fitting rubber nose bridge conforms to a wide range of bridge sizes to enhance comfort and secure fit. Black vented frames. Meets ANSI Z87.1, CE EN-166, Ballistic Vo rated for impact. Clear lens.

- Ballistics-rated protection
- Ventilation ports
- 4-length temples
- Soft, rubber nose bridge
- Clear lenses; black frame