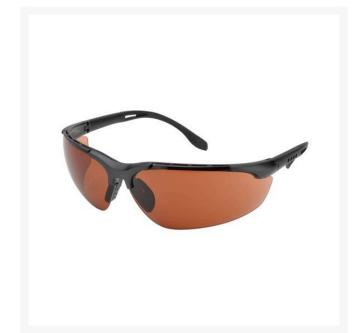

## **Elvex Sphere-X Ultimate Safety Glasses** - **Copper Blue Blocker** R7068BB

## Details

Contemporary wraparound ballistics-rated protection safety glasses for harsh industrial environments. Excellent for intense outdoor sun glare reduction with "blue blocking" properties to reduce outdoor haze and increase contrast. Unique frame design with ventilation slots. The adjustable 4-length drop temples gently hook behind the ears for a custom fit, reducing slippage during work activity. The soft, self-fitting rubber nose bridge conforms to a wide range of bridge sizes to enhance comfort and secure fit. Black vented frames. Meets ANSI Z87.1, CE EN-166, Ballistic Vo rated for impact.

- Protects eyes from harsh industrial environments
- Wrap around design with ventilation slots and SuperCoat lens to allow air to vent, minimize fogging
- Ballistics-rated protection
- Adjustable 4-length temples
- Soft, self-fitting rubber nose bridge conforms to wide range of bridge sizes
- Black frames
- Meets ANSI Z87.1, CE EN-166
- Ballistic Vo rated for impact

## **Specifications**

Manufacturer Lens Color Material Elvex Copper Blue Blocker Polycarbonate Lens