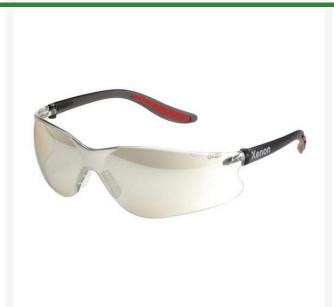

## Xenon Safety Glasses - Indoor/Outdoor Polycarbonate

R70671

## **Details**

These Xenon ultra-light glasses feature an indoor/outdoor polycarbonate lens for all day comfortable wear. A soft rubber nose piece extends inward to fit more faces comfortably and the long wraparound black temples provide a great fit. Weighs only .77oz (22gr) for all day wear. 100 percent UV protection. Indoor/outdoor lens.

- Indoor/outdoor Polycarbonate lens
- Our lightest safety glasses
- Soft rubber nose bridge
- Soft Rubber inserts on wraparound temples