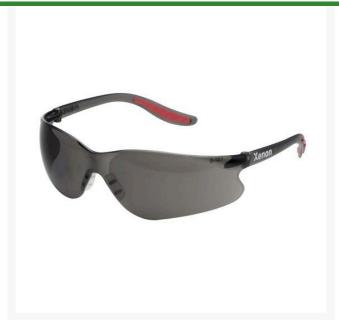

## **Elvex Xenon Safety Glasses - Grey** R7067G

## **Details**

These Xenon ultra-light glasses feature an igrey polycarbonate lens for all day comfortable wear. A soft rubber nose piece extends inward to fit more faces comfortably and the long wraparound black temples provide a great fit. Weighs only .77oz (22gr) for all day wear. 100 percent UV protection. Grey lens.

- Our lightest safety glasses
- Soft rubber nose bridge
- Rubber inserts on wraparound temples
- 100% UV protection
- Hard-coated Polycarbonate lens
- Meets ANSI Z87-1-2003 (287+) and CE EN-166
- Grey lens