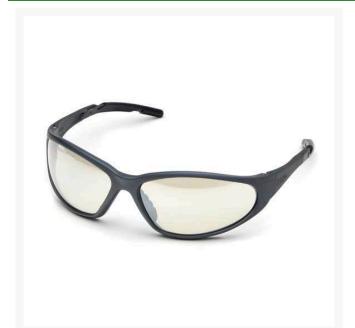

## Elvex XTS Safety Glasses -Indoor/Outdoor - Grey Frame R70651

## Details

Sleek and sporty safety glasses with superior peripheral vision. Polarized polycarbonate lenses with ballistic impact protection, a soft, flexible rubber nose bridge, and rubber-tipped temples for long-wearing comfort. Slate Grey frames. Meets ANSI Z87.1, CE EN-166, Ballistic Vo rated for impact.

- Superior peripheral vision
- Polarized polycarbonate lenses
- Ballistic impact protection
- Flexible rubber nose bridge
- Indoor/outdoor lenses; slate grey frames