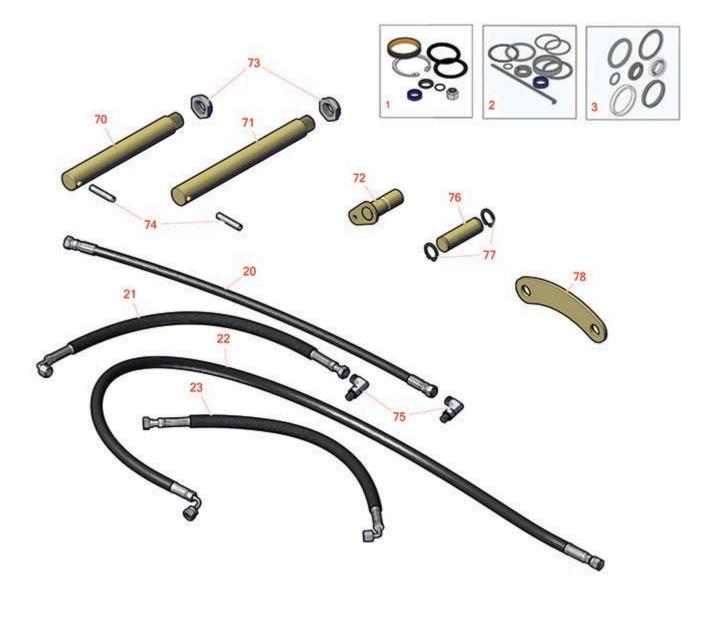

## **Replaces Toro Reelmaster 6700D Parts**

Traction Unit - Models 03802 & 03805 Lift Arm

|       | R&R<br>Part No.                                            | OEM<br>Part No.                             | Description                                | Qty <b>Order</b><br>Req <b>Quantity</b> |
|-------|------------------------------------------------------------|---------------------------------------------|--------------------------------------------|-----------------------------------------|
| Overl | haul Kits                                                  |                                             |                                            |                                         |
| 1     | R86-5390                                                   | 72-9680,<br>74-3590,<br>83-7240,<br>86-5390 | Seal Kit - Hyd Cyl                         | 1                                       |
|       | Tech Note: Use                                             | ed on Hydraulid                             | Cylinder No. 94-8141:                      |                                         |
| 2     | R107-2564                                                  | 107-2564                                    | Seal Kit - Fits 107-1981 Hyd Cyl           | 1                                       |
|       | Tech Note: Use                                             | ed on Hydraulid                             | C Cylinder No. 108-4440:                   |                                         |
| 3     | R86-7330                                                   | 75-2140,<br>86-7330                         | Overhaul Kit - Cylinder                    | 1                                       |
|       | Tech Note: Use                                             | ed on Hydraulid                             | Cylinder No. 93-7555, 92-7420 and 93-2650: |                                         |
| Hose  | s                                                          |                                             |                                            |                                         |
| 20    | R92-7564                                                   | 92-7564                                     | Hydraulic Hose Assy                        | 2                                       |
| 21    | R75-5890                                                   | 75-5890                                     | Hose - Front RH-LH Lift Cyl                | 2                                       |
| 22    | R92-7638                                                   | 92-7638                                     | Hydraulic Hose Assy                        | 2                                       |
| 23    | R100-3833                                                  | 100-3833                                    | Hydraulic Hose Assy                        | 1                                       |
| Othe  | r Parts Availab                                            | ole                                         |                                            |                                         |
| 70    | R98-8826                                                   | 98-8826                                     | Pin-Pivot                                  | 2                                       |
|       | Tech Note: Used on Rear No. 6 and No. 7 Lift Arm Assembly: |                                             |                                            |                                         |
| 71    | R95-7158                                                   | 95-7158                                     | Pin - Pivot                                | 2                                       |
|       | Tech Note: Use                                             |                                             |                                            |                                         |
| 72    | R105-9889                                                  | 105-9889,<br>125-1906                       | Cylinder Pin Assy                          | 2                                       |
| 73    | R3296-49                                                   | 3296-49                                     | Locknut - 1 in 14                          | 4                                       |
| 74    | R32121-110                                                 | 32121-110                                   | Roll Pin - Slotted                         | 4                                       |
|       |                                                            |                                             |                                            |                                         |

## Replaces Toro Reelmaster 6700D Parts *Traction Unit - Models 03802 & 03805*

Lift Arm

| Item <b>R&amp;R</b><br>No <b>Part No.</b> | OEM<br>Part No. | Description                | Qty <b>Order</b><br>Req <b>Quantity</b> |
|-------------------------------------------|-----------------|----------------------------|-----------------------------------------|
| 75 <b>R340-132</b>                        | 340-132         | Hydraulic Fitting - 90 Deg | 5                                       |
| 76 <b>R92-7548</b>                        | 92-7548         | Pin - Cylinder             | 2                                       |
| 77 <b>R458039</b>                         | 32151-36        | Ring - Retaining           | 4                                       |
| 78 <b>R98-8821</b>                        | 98-8821         | Link - Rear                | 1                                       |