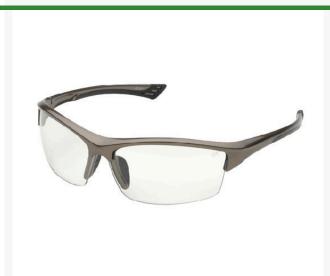

## **Sonoma Safety Glasses - Clear Polycarbonate Lens** R7039C

## **Details**

Great style and sophisticated design. This model is one of the best looking and fits a great variety of facial configurations. Clear lens with metallic bronze frame. Works as an alternative to indoor/outdoor lenses with less glare. Temples with rubber inserts. Polycarbonate lenses. Complies with ANSI Z87.1 (+).

- Alternative to indoor/outdoor lenses
- Less glare
- Temples with rubber inserts
- Clear polycarbonate lenses
- Ballistic Rated
- Metallic Bronze Frame

## **Specifications**

Manufacturer Elvex Lens Color Clear

**Complete Turf Equipment Ltd.** 4331 Oil Heritage Road Petrolia, NON 1R0

https://completeturf.rrproducts.com/