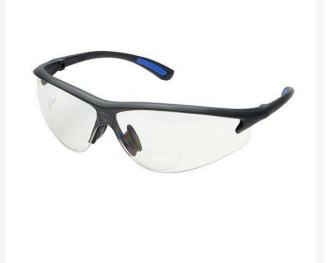

## Elvex RX300 Bifocal Safety Glasses -Clear 3.0 R7034-3

#### Details

Contemporary design with modern flair. Wraparound style with unique soft rubber nose bridge and rubber-tipped temples provides a close fit that's extremely versatile and comfortable. Polycarbonate lens. Available in clear or grey in bifocal powers 1.0, 1.5, 2.0, 2.5 and 3.0. Complies with ANSI Z87.1.

- Polycarbonate lens
- Rubber nose bridge and rubber tipped temples
- Wrap around style
- ANSI Z87.1 compliant