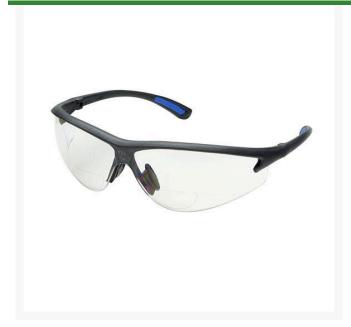

## **Elvex RX300 Bifocal Safety Glasses - Clear 1.0**

R7034-1

## **Details**

Contemporary design with modern flair. Wraparound style with unique soft rubber nose bridge and rubber-tipped temples provides a close fit that's extremely versatile and comfortable. Polycarbonate lens. Available in clear or grey in bifocal powers 1.0, 1.5, 2.0, 2.5 and 3.0. Complies with ANSI Z87.1.

- Polycarbonate lens
- Rubber nose bridge and rubber-tipped temples
- Wrap around style
- ANSI Z87.1 compliant