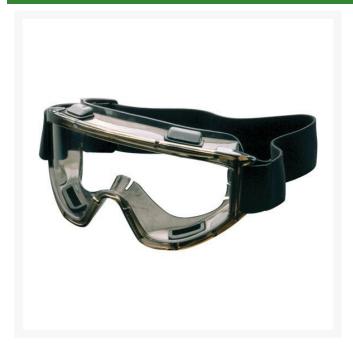

## **Elvex Visionaire Goggles - Splash/Impact - Clear A/F Lens**R7033

## **Details**

Protect your eyes with comfortable high performance goggles. Base 6 Polycarbonate unbreakable lens with SuperCoat anti-fog treatment. Four indirect ventilation slots for optimum air flow and fog resistance. Wide contact points between goggle and face provide comfortable fit. Unique nose bridge offers excellent seal. Extra wide adjustable elastic strap. Complies with ANSI Z87-1, CE EN-166, Anti-Fog Coating.

- High performance goggles
- Base 6 Polycarbonate unbreakable lens
- SuperCoat Anti-Fog protection
- Excellent seal at nose
- Extra-wide adjustable elastic strap
- Comfortable all day fit
- Complies with ANSI Z87-1 requirements