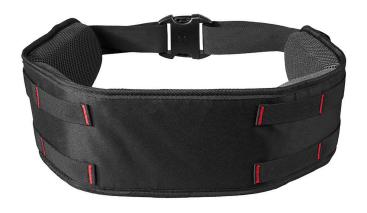

## Milwaukee Backpack Blower Hip Belt

RMW49-16-2798

## **Details**

The Milwaukee Backpack Blower Hip Belt easily attaches to our M18 FUEL Dual Battery Backpack Blower. Our backpack blower hip belt provides additional support for longer-duration cleanups and padding for additional comfort. The straps easily adjust to fit different operator needs and offer pockets to store excess strap length. The durable material is designed to survive everyday use in a professional environment.

- Foam padding and breathable mesh provide ultimate comfort for extended use
- Easy to adjust straps allow for faster adjustments and attachments
- Integrated pockets offer storage for excess strap material
- For use with the M18 FUEL Dual Battery Backpack Blower (3009-20 / 3009-24HD)