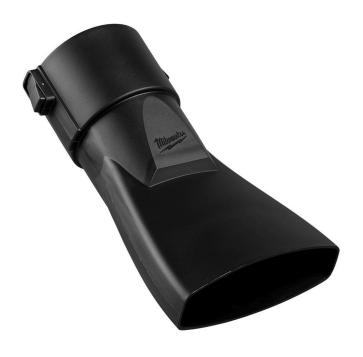

## Milwaukee Blower Angled Flare Attachment

RMW49-16-2791

## **Details**

The Milwaukee Blower Angled Flare Attachment is designed for use with the MILWAUKEE M18 FUEL Dual Battery Backpack Blower (3009), M18 FUEL Dual Battery Blower (2824), M18 FUEL Blower (3017), and the M18 FUEL QUIK-LOK Blower Attachment (49-16-2793). Our Angled Flare Attachment allows you to clear more area parallel to the ground. The easy latch attachment provides a fast, secure connection to the blower nozzle.

- Compatible with the M18 FUEL Dual Battery Backpack Blower (3009), M18 FUEL Dual Battery Blower (2824), M18 FUEL Blower (3017), and the M18 FUEL QUIK-LOK Blower Attachment (49-16-2793)
- Wider airstream clears more area parallel to the ground
- Easy latch attachment for fast, secure connection to blower tube
- Includes: one blower angled flare attachment