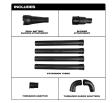

## Details

The Milwaukee Blower Gutter Attachment is designed for use with the MILWAUKEE M18 FUEL Dual Battery Blower (2824) and the M18 FUEL Blower (3017). Our blower gutter attachment provides over 8 feet of extension to reach singlestory gutters. The 360-degree elbow rotation optimizes airflow to remove leaves and debris from gutters. The threaded connections allow for fast and secure assembly of each piece of the attachment.

- Compatible with the M18 FUEL Dual Battery Blower (2824) and the M18 FUEL Blower (3017)
- 360 degree elbow rotation to blow debris in any direction
- Over 8ft. of extension Clear first story gutters
- Threaded connection Fast, secure adjustments
- Includes: one blower gutter attachment
- Length: 27.2in